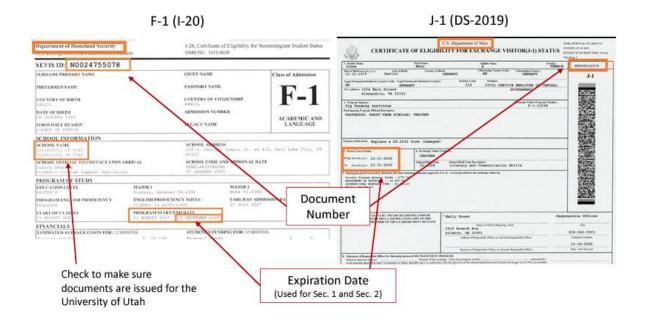

### Using a Foreign Passport along with other documents as Combination List A Documentation:

- If the employee is electing to use a combination of documents for List A, the employee may also attach an appropriate Combination Documents associated with their US immigration status. https://www.uscis.gov/i-9-central/form-i-9-acceptable-documents/combination-documents
  - For example:
    - J-1 status: Form DS-2019 and I-94 showing J-1 status
    - F-1 status for on campus employment or CPT: Form I-20 and I-94 showing F-1 status
    - H1B status: I-94 showing H-1B status