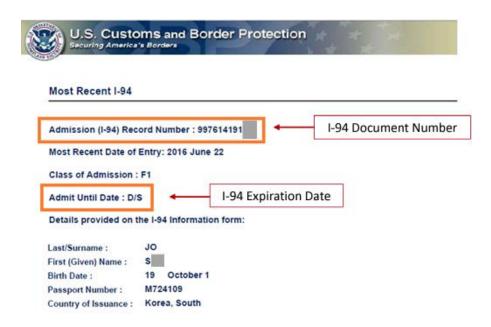

### Using a Foreign Passport along with other documents as Combination List A Documentation:

- If the employee is electing to use a combination of documents for List A, the employee may also attach an appropriate Combination Documents associated with their US immigration status. https://www.uscis.gov/i-9-central/form-i-9-acceptable-documents/combination-documents
  - For example:
    - J-1 status: Form DS-2019 and I-94 showing J-1 status
    - F-1 status for on campus employment or CPT: Form I-20 and I-94 showing F-1 status
    - H1B status: I-94 showing H-1B status