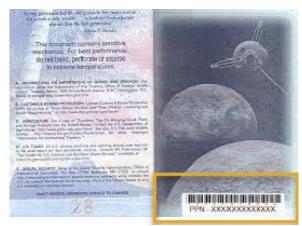

### If the employee is using a U.S. Passport Card

Tell the employee in the attachments section we will need you to attach 2 separate photos of your passport card.

- The first attachment labeled Passport Card Front- Should be a picture of the photo ID side of your passport card, this picture cannot have any glares, we must be able to see your picture and all of the numbers. Be careful where you place your fingers.
- The second attachment labeled Passport Card Back- Should be a picture of the back side of the passport card.

Figure 1: Front of Sample U.S. Passport Card

Figure 2: Back of Sample U.S. Passport Card