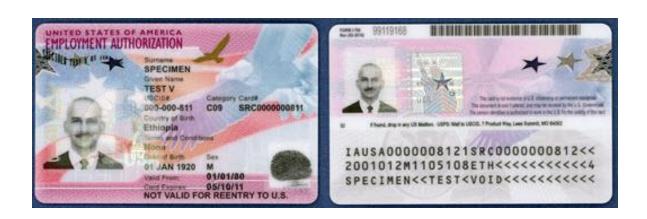

• If the employee presents an EAD, they will need to attach front and back separately. This is a List A document for various immigration statuses, including F-1 OPT.