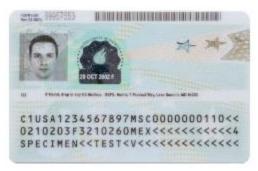

### If the employee is using a U.S. Passport

Tell the employee in the attachments section we will need you to attach 2 separate photos of your passport.

• The first attachment labeled Passport Front- Should be a picture of the photo page of your passport, this picture cannot have any glares, we must be able to see your picture and all of the numbers. Be careful where you place your fingers.

The second attachment labeled Passport Back- Should be a picture of the barcode page, located

on the inside, back cover of your passport.

### If the employee is using a Foreign Passport

Tell the employee in the attachments section we will need you to attach 2 separate photos of your passport.

- The first attachment labeled Passport Front- Should be a picture of the photo page of your passport, this picture cannot have any glares, we must be able to see your picture and all of the numbers. Be careful where you place your fingers.
- The second attachment labeled Passport Back- Should be a picture of the barcode page, this page can be located on the inside, back cover of your passport but may differ depending on the passport. If the passport doesn't contain a barcode, they will need a picture of the barcode-less, inside, back cover of the passport.