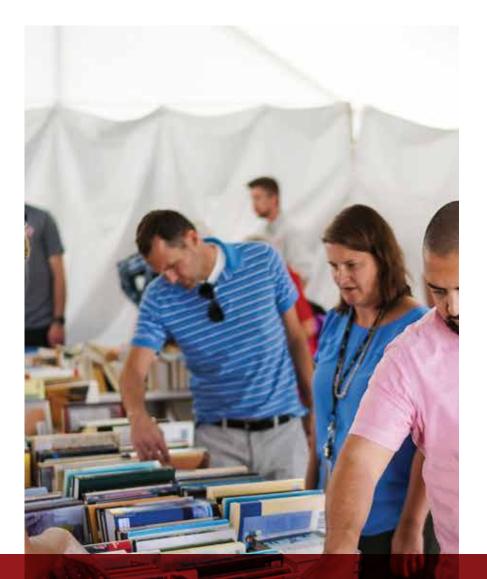

# OCTOBER 14, 2021 RICE-ECCLES STADIUM 3,000 - 5,000 IN PERSON ATTENDANCE FOOD, GAMES, CONTESTS, & MORE

PAGE 2 / 10

#### 3,000 - 5,000 IN-PERSON INTERACTIONS

PAGE 4 / 10