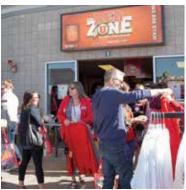

## EMPLOYEE APPRECIATION DAY

## ABOUT EMPLOYEE APPRECIATION DAY

Created in 2004, Employee Appreciation Day (EAD) is co-sponsored by the Division of Human Resources and the U of U Staff Council (UUSC). The goal of EAD is to celebrate our faculty and staff by providing a fun-filled event.

EAD will be returning to an in-person one-day event after going virtual in 2020. While some virtual options will still be available, we are excited to get back together in person at the newly renovated Rice-Eccles Stadium!