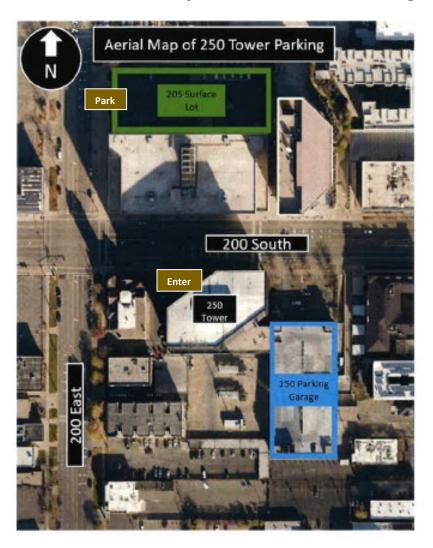

## **University Human Resource Management Parking**

If you are driving to one of the sessions at HR:

- Park in the GREEN outlined surface lot marked 205 Surface Lot (enter at approximately 175 South 200 East)
- Push the intercom button and let them know you are parking for a University retirement session and they will let the arm up
- Walk to the 250 Tower (250 East 200 South)

Enter through the 250 Tower main building entrance (not through the separate UHRM entrance) and walk past the elevators. Look for signs directing you to the HR Conference Room.